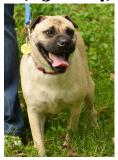

Bear (#509-14) ♂ ♥

Bear arrived from Kentucky thanks to Kindred Hearts Transport Connection. Bear loves to play and wants to be everyone's friend.

Jenny (#510-14) ♀ ♥

Jenny was hit by a car and left on the street before we rescued her. Jenny loves to play now that her pelvis has healed.