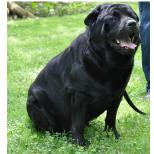

Bear (#509-14) ♂ ♥

Bear arrived from Kentucky thanks to Kindred Hearts Transport Connection. Bear loves to play and wants to be everyone's friend.

Jenny (#510-14) ♀ ♥

Jenny was hit by a car and left on the street before we rescued her. Jenny loves to play now that her pelvis has healed.