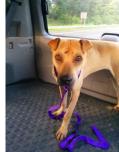

# Jenny (#510-14) 💡

Jenny just got the staples removed from her pelvis surgery and is now feeling a lot better.